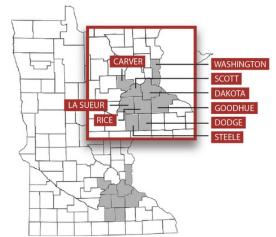

1 Service Area

Will the donation/sponsorship serve residents within our distribution territory? YES NO Reminder, those served must be within the territory outlined in the map below.

If you selected "YES," please complete the following questions.